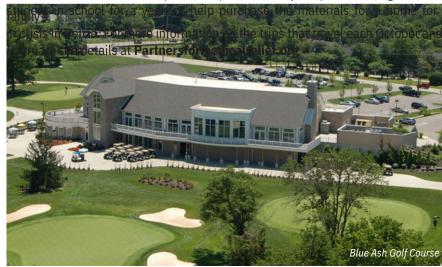

About the Course: Golf Digest magazine has rated the award-winning Blue Ash Golf Course as one of its top 75 municipal golf courses in the United States – out of approximately 10,000 such courses! Recently, the Course was proven again as a favorite public course within the Cincinnati area as it was chosen as the "reader's pick" by the Cincinnati-based magazine City Beat, as well as by the readers of Cincinnati Magazine as the favorite course by the readers of both publications. The 18-hole, 6,800 yard par 72 championship layout will offer the perfect format to our scramble format.