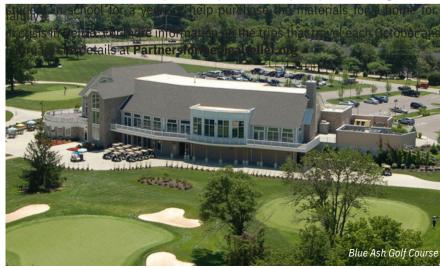

About the Course: Golf Digest magazine has rated the award-winning Blue Ash Golf Course as one of its top 75 municipal golf courses in the United States – out of approximately 10,000 such courses! Recently, the Course was proven again as a favorite public course within the Cincinnati area as it was chosen as the "reader's pick" by the Cincinnati-based magazine City Beat, as well as by the readers of Cincinnati Magazine as the favorite course by the readers of both publications. The 18-hole, 6,800 yard par 72 championship layout will offer the perfect format to our scramble format.