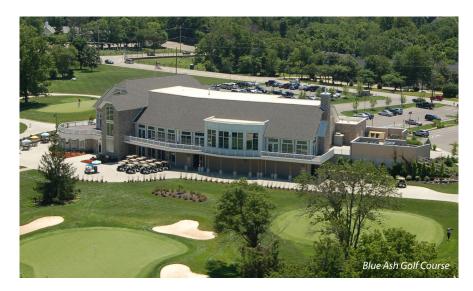

About the Course: Golf Digest magazine has rated the award-winning Blue Ash Golf Course as one of its top 75 municipal golf courses in the United States – out of approximately 10,000 such courses! Recently, the Course was proven again as a favorite public course within the Cincinnati area as it was chosen as the "reader's pick" by the Cincinnati-based magazine City Beat, as well as by the readers of Cincinnati Magazine as the favorite course by the readers of both publications. The 18-hole, 6,800 yard par 72 championship layout will offer the perfect format to our scramble format.